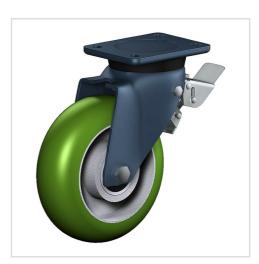

## Swivel castor with total lock EDT 151 **TLSBAK**

# **○** ROLLENBAU

Extra Heavy Duty Series ED - Wheel TLSBA

## -20 °C - +80 °C

+++ shock proof

Wheel

Fork

Tread: cast polyurethane, 85 ± 2 Shore A crowned - soft

Core: Die-cast aluminium alloy

For applications where a super strong and durable caster is required, one tapered roller and one axial ball bearing, dust protection ring, very strong integrated Kingpin, locked nut, grease nipple, wheel axle bolted, finish - painted