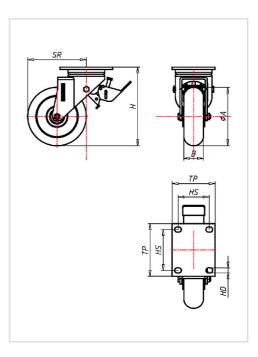

| Swivel castor with total lock Wheel- $\varnothing$ A x width B mm: 150x50 |              |
|---------------------------------------------------------------------------|--------------|
| Load Capacity kg:                                                         | 575          |
| Load capacity tested according to EN 12530 and EN 12527                   |              |
| Overall height H mm:                                                      | 202          |
| Dimension of top plate TP                                                 | 135x110      |
| mm:                                                                       |              |
| Hole spacing HS mm:                                                       | 105x80       |
| Hole-Ø HD mm:                                                             | 13           |
| Swivel radius SR mm:                                                      | 150          |
| Wheel bearing:                                                            | Ball bearing |
|                                                                           |              |